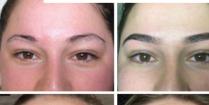

# WHAT IS BROW DESIGN?

Brow Design is restoring, redesigning and enhancing your natural brow. Our Brow Designers are highly skilled at finding and building upon a brow no matter what we are faced with.

We provide a complete brow service available to everyone, revealing your own unique design, or in cases where the brow has become too thin, we can begin the process of naturally restoring it to its fullest potential.

# YOUR BROW OPTIONS: