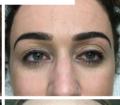

# WHAT IS BROW DESIGN?

Brow Design is restoring, redesigning and enhancing your natural brow. Our Brow Designers are highly skilled at finding and building upon a brow no matter what we are faced with.

We provide a complete brow service available to everyone, revealing your own unique design, or in cases where the brow has become too thin, we can begin the process of naturally restoring it to its fullest potential.

# YOUR BROW OPTIONS: