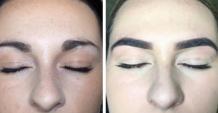

# WHAT IS BROW DESIGN?

Brow Design is restoring, redesigning and enhancing your natural brow. Our Brow Designers are highly skilled at finding and building upon a brow no matter what we are faced with.

We provide a complete brow service available to everyone, revealing your own unique design, or in cases where the brow has become too thin, we can begin the process of naturally restoring it to its fullest potential.

# YOUR BROW OPTIONS: