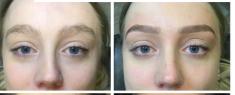

# WHAT IS BROW DESIGN?

Brow Design is restoring, redesigning and enhancing your natural brow. Our Brow Designers are highly skilled at finding and building upon a brow no matter what we are faced with.

We provide a complete brow service available to everyone, revealing your own unique design, or in cases where the brow has become too thin, we can begin the process of naturally restoring it to its fullest potential.