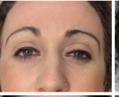

# WHAT IS BROW DESIGN?

Brow Design is restoring, redesigning and enhancing your natural brow. Our Brow Designers are highly skilled at finding and building upon a brow no matter what we are faced with.

We provide a complete brow service available to everyone, revealing your own unique design, or in cases where the brow has become too thin, we can begin the process of naturally restoring it to its fullest potential.

# YOUR BROW OPTIONS: