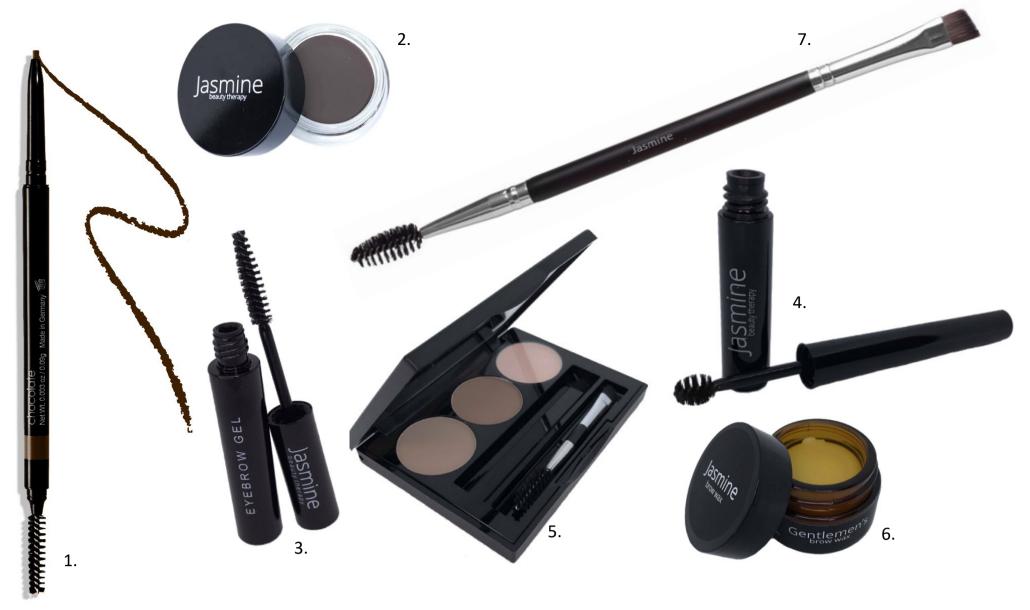

- 1. Retractable Brow Pencil. Create precise, hair-like strokes with our retractable brow pencil, with a spoolie end to easily blend colour and brush hairs into place. One twist and the tip will always be sharp. Available in Soft Brown, Taupe, Dark Brown, Ash Brown & Chocolate. \$32.99
- 2. Brow Balm. Our brow balm defines, sculpts and fills for fuller, natural looking brows. Luxurious, smudge proof formula glides on and blends seamlessly; holding brows hairs in place. Available in Blonde, Brunette & Deep Brunette. \$39.99
- 3. Clear Eyebrow Gel. Uncooperative brow hairs? Our strong styling gel is designed to keep those hairs firmly in place all day. Great for a laminated look as well. No one will know! Not shiny or sticky and contains no drying alcohols. (For brows only Not to be used on eyelashes). \$25.99
- 4. Brow Fixx. Alternative to the clear gel, our tinted gel formula, Brow Fixx, tames and colours your brow hairs, leaving them looking perfect all day long and lessening the need to tint as often great to cover gray brow hairs! Available in Blondie, Brunette & Dark Brunette. \$39.99
- 5. Brow Powder Kits. Sleek compact, equipped with brush with spoolie, brow styling wax and two shades of powder, eyebrow product on the go has never been so easy! Available in Light, Medium & Dark Brown. \$45.99
- 6. Gentleman's Brow Wax. Despite the name, its becoming very popular for **anyone** with strong brow hairs to tame and help keep them in place throughout the day. With Beeswax, Lanolin, Sweet Almond and Grapeseed Oils, and Vitamin E, this blend is strong enough to tame the untamable and good for your brows! Great for taming beards and moustaches as well. \$22.00
- 7. Double Ended Angle Brush. One angled end to fill in and define your brows and a spoolie at the other end to groom and style. \$15.99