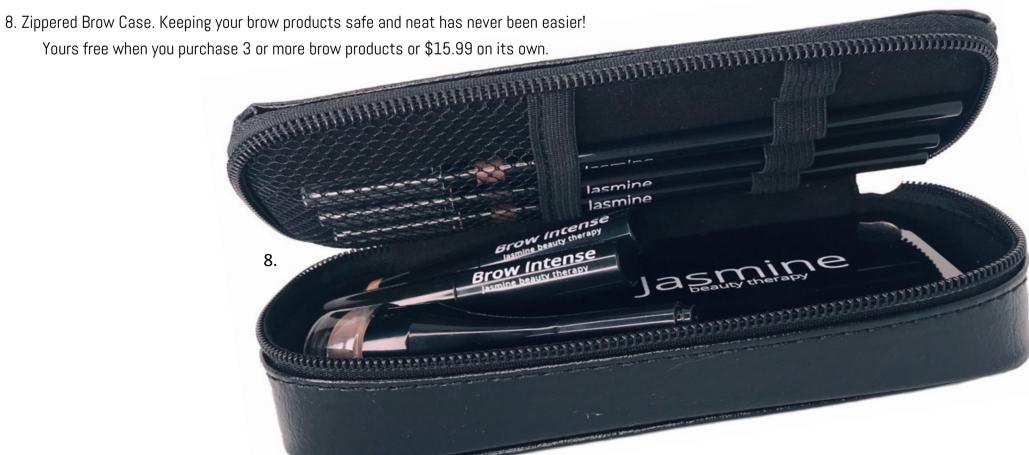

cover gray brow hairs! Available in Blondie, Brunette & Dark Brunette. \$39.99
- 5. Brow Powder Kits. Sleek compact, equipped with brush with spoolie, brow styling wax and two shades of powder, eyebrow product on the go has never been so easy! Available in Light, Medium & Dark Brown. \$45.99
- 6. Gentleman's Brow Wax. Despite the name, its becoming very popular for **anyone** with strong brow hairs to tame and help keep them in place throughout the day. With Beeswax, Lanolin, Sweet Almond and Grapeseed Oils, and Vitamin E, this blend is strong enough to tame the untamable and good for your brows! Great for taming beards and moustaches as well. \$22.00
- 7. Double Ended Angle Brush. One angled end to fill in and define your brows and a spoolie at the other end to groom and style. \$15.99